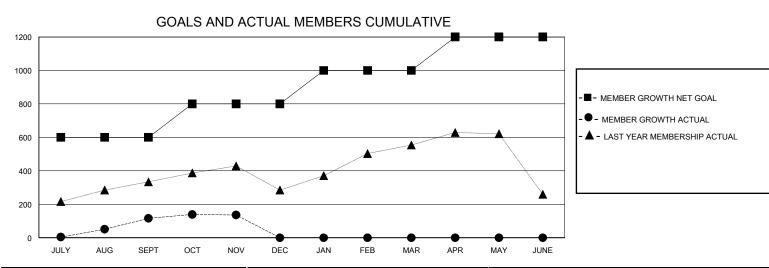

## GOALS AND ACTUAL NEW CLUBS CUMULATIVE

| DROPPED CLUBS: 0 |     | 75 CLUBS OF 205 ADDED 1 OR MORE | GENDER DISTRIBUTION             |                |   |
|------------------|-----|---------------------------------|---------------------------------|----------------|---|
|                  |     | NEW MEMBERS                     | MALE                            | 5,862 (82.49%) |   |
| DROPPED MEMBERS  |     |                                 | FEMALE                          | 1,244 (17.51%) |   |
| DECEASED         | 8   | CLICK HERE FOR CUMULATIVE       | TOTAL FAMILY UNIT MEMBERS       |                | 0 |
| CLUB CANCELLED 0 |     | MEMBERSHIP DATA                 |                                 |                | 0 |
| OTHER 289        |     |                                 | FAMILY MEMBERS PAYING HALF DUES |                |   |
| TOTAL            | 297 |                                 |                                 |                |   |