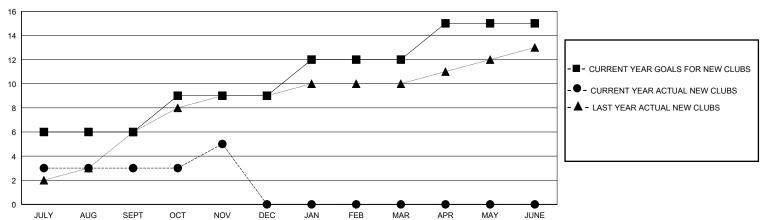

## GOALS AND ACTUAL NEW CLUBS CUMULATIVE

| DROPPED CLUBS: 0 |     | 75 CLUBS OF 205 ADDED 1 OR MORE | GENDER DISTRIBUTION             |                |   |
|------------------|-----|---------------------------------|---------------------------------|----------------|---|
|                  |     | NEW MEMBERS                     | MALE                            | 5,862 (82.49%) |   |
| DROPPED MEMBERS  |     |                                 | FEMALE                          | 1,244 (17.51%) |   |
| DECEASED         | 8   | CLICK HERE FOR CUMULATIVE       | TOTAL FAMILY UNIT MEMBERS       |                | 0 |
| CLUB CANCELLED 0 |     | MEMBERSHIP DATA                 |                                 |                | 0 |
| OTHER 289        |     |                                 | FAMILY MEMBERS PAYING HALF DUES |                |   |
| TOTAL            | 297 |                                 |                                 |                |   |